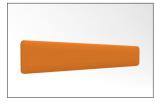

Floorstanding Rectangular

On-Desk Wedge

Floorstanding Wedge

Floorstanding Wave

■ Desk-Up (DU)

- Fly-By (FB)
- Divider (DV)
- Wave (WV)
- Wedge (WD)

- Floorstanding (FS) ■ Floor Wave (FV)
- Floor Wedge (FD)

Organic screens have been tested and comply with the following standards: