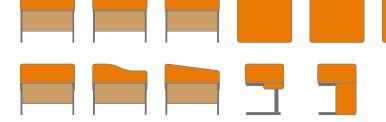

Organic screens have a clean, frameless design that can be personalized through a variety of colour or shape options.

Available as tackable privacy screens (above the work surface) or as privacy/modesty screens (above & below the work surface), both options share the same thin profile and clean, frameless design.

Fly-by Screens can attach to tables, desks, or other work surfaces to provide visual privacy below the work surface. Screens are available in a variety of widths, colours and shapes.

Floorstanding Rectangular

On-Desk Wedge

Floorstanding Wedge

Floorstanding Wave

■ Desk-Up (DU)

- Fly-By (FB)
- Divider (DV)
- Wave (WV)
- Wedge (WD)

- Floorstanding (FS) ■ Floor Wave (FV)
- Floor Wedge (FD)

Organic screens have been tested and comply with the following standards: