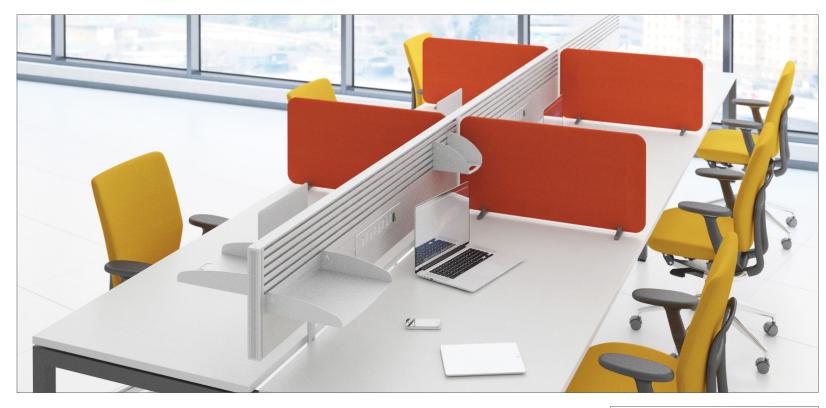

Organic screens have a clean, frameless design that can be personalized through a variety of colour or shape options.

Available as tackable privacy screens (above the work surface) or as privacy/modesty screens (above & below the work surface), both options share the same thin profile and clean, frameless design.

Fly-by Screens can attach to tables, desks, or other work surfaces to provide visual privacy below the work surface. Screens are available in a variety of widths, colours and shapes.

## Bevelled Beauty