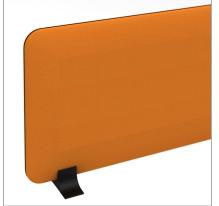

- 25mm wide
- 30mm bevelled radii to all corners
- Manufactured from solid core bonded material
- Desk-up (DU), Fly-by (FB) & Floorstanding (FS) versions available
- Standard widths of 800mm, 1000mm, 1200mm, 1400mm, 1600mm or 1800mm
- Freestanding, on-desk option available
- Acoustic & Pinnable versions are available
- Bespoke sizes and configurations are available
- Brackets to fit any desk type are available, please contact us for details
- Bespoke sizes and configurations are available depending on core material and fabric limitations.
- Brackets to fit any desk type are available, please contact us for details



Organic screens have a clean, frameless design that can be personalized through a variety of colour or shape options.

Available as tackable privacy screens (above the work surface) or as privacy/modesty screens (above & below the work surface), both options share the same thin profile and clean, frameless design.

Fly-by Screens can attach to tables, desks, or other work surfaces to provide visual privacy below the work surface. Screens are available in a variety of widths, colours and shapes.

## Bevelled Beauty

## Technically Speaking

| Sizes       | DESK-UP     | FLY-BY      | FLOORSTANDING |
|-------------|-------------|-------------|---------------|
|             | (400mm)     | (600mm)     | (1100mm)      |
| 800mm wide  | OG/WR0408DU | OG/WR0608FB | OG/WR1108     |
| 1000mm wid