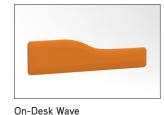

Floorstanding Rectangular

On-Desk Wedge

Floorstanding Wedge

Floorstanding Wave

■ Desk-Up (DU)

- Fly-By (FB)
- Divider (DV)
- Wave (WV)
- Wedge (WD)

- Floorstanding (FS) ■ Floor Wave (FV)
- Floor Wedge (FD)

Organic screens have been tested and comply with the following standards: