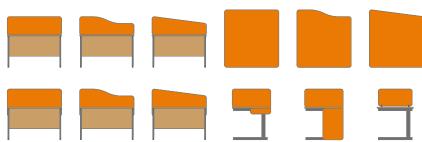

Organic screens have a clean, frameless design that can be personalized through a variety of colour or shape options.

Available as tackable privacy screens (above the work surface) or as privacy/modesty screens (above & below the work surface), both options share the same thin profile and clean, frameless design.

Fly-by Screens can attach to tables, desks, or other work surfaces to provide visual privacy below the work surface. Screens are available in a variety of widths, colours and shapes.

Floorstanding Rectangular

On-Desk Wedge

Floorstanding Wedge

Floorstanding Wave

■ Desk-Up (DU)

- Fly-By (FB)
- Divider (DV)
- Wave (WV)
- Wedge (WD)

- Floorstanding (FS) ■ Floor Wave (FV)
- Floor Wedge (FD)

Organic screens have been tested and comply with the following standards: