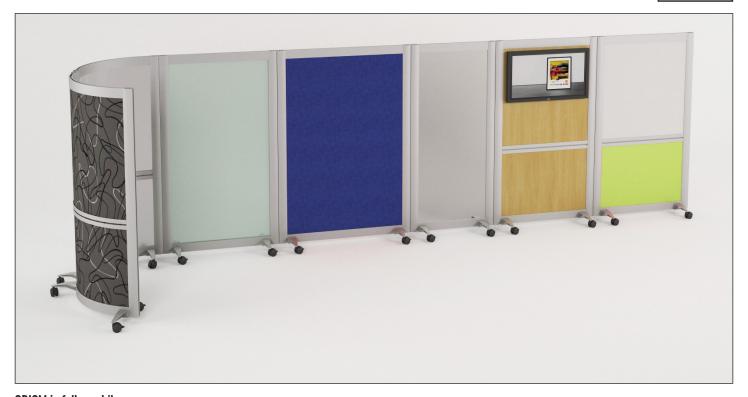

# **QB-ORBIT**

This unique mobile, modular screen system, qb-orbit, promotes movement and style within any environment. Adaptable and scalable, qb-orbit is manufactured in a range of sizes and shapes.

QBISM is fully mobile. Mobile dry wipeboard.

QBISM has movement built in. TV mounted screen.

QBISM has options. 800mm frosted glass.

QBISM has fabric. 1000mm fabric panel.

QBISM is modular. Coloured acrylic.

QBISM has curves. Manifestation on acrylic.

QBISTS always come back. Printed laminate.

**Breakout Spaces** 

Activity Based Working

Agile Workspace

Collaboration Zones

Naturally, it's everything you'd expect: Demountable; Environmentally responsible; Reconfigurable, expandable and endlessly versatile.

HEIGHTS. 1200mm, 1600mm & 1800mm.

WIDTHS. 800mm, 1000mm, 1200mm & 1600mm.

FINISHES. Fabric, laminate, perspex, whiteboard.

ALUMINIUM FRAMEWORK. Silver, black or white.