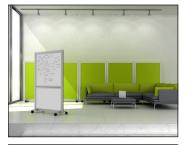

# **QB-ORBIT**

This unique mobile, modular screen system, qb-orbit, promotes movement and style within any environment. Adaptable and scalable, qb-orbit is manufactured in a range of sizes and shapes.

QBISM is fully mobile. Mobile dry wipeboard.

QBISM has movement built in. TV mounted screen.

QBISM has options. 800mm frosted glass.

QBISM has fabric. 1000mm fabric panel.

QBISM is modular. Coloured acrylic.

QBISM has curves. Manifestation on acrylic.

HEIGHTS. 1200mm, 1600mm & 1800mm.

WIDTHS. 800mm, 1000mm, 1200mm & 1600mm.

FINISHES. Fabric, laminate, perspex, whiteboard.

ALUMINIUM FRAMEWORK. Silver, black or white.