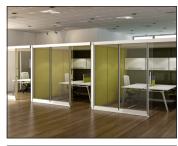

# **OB-OFFICE**

You are looking at a product that some interior architects are now referencing as the most advanced, modular office system ever. The highest quality design and materials brought together to make an architectural masterpiece.

From the sheer strength and architectural integrity of its construction, to its shameless attention to design detail; this is a system that exudes style, finesse and technology..

GLAZING. single, double, manifestations.

PANELS. mfc, glass, acrylic, laminate, fabric.

DOORS. sliding door, double door, pivot door.

ALUMINIUM FRAMEWORK. silver, black or white.