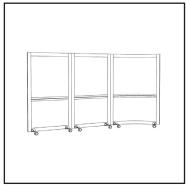

# **QB-ORBIT**

This unique mobile, modular screen system, qb-orbit, promotes movement and style within any environment. Adaptable and scalable, qb-orbit is manufactured in a range of sizes and shapes.

QBISM is fully mobile. Mobile dry wipeboard.

QBISM has movement built in. TV mounted screen.

QBISM has options. 800mm frosted glass.

QBISM has fabric. 1000mm fabric panel.

QBISM is modular. Coloured acrylic.

QBISM has curves. Manifestation on acrylic.

QBISTS always come back. Printed laminate.

**Breakout Spaces** 

Activity Based Working

Agile Workspace

Collaboration Zones

Naturally, it's everything you'd expect: Demountable; Environmentally responsible; Reconfigurable, expandable and endlessly versatile.

HEIGHTS. 1200mm, 1600mm & 1800mm.

WIDTHS. 800mm, 1000mm, 1200mm & 1600mm.

FINISHES. Fabric, laminate, perspex, whiteboard.

ALUMINIUM FRAMEWORK. Silver, black or white.