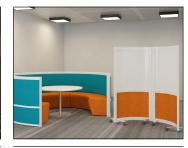

# **QB-MEET**

Designed to integrate seamlessly with its surroundings, qb-meet is a freestanding, fully demountable and reconfigurable modular seating system, engineered to create unique environments for the office or workspace.

From the sheer strength and architectural integrity of its construction, to its shameless attention to design detail; this is a system that exudes style, finesse and technology.

**SEATING.** Single sided, double sided, straight & curved.

PANELS. Glass, mfc, acrylic, laminate, fabric.

ACCESSORIES. Power & data, toolrails, tables, armrests.

ALUMINIUM FRAMEWORK. Silver. black or white.