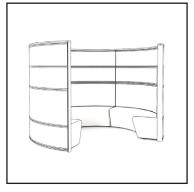

# **QB-MEET**

Designed to integrate seamlessly with its surroundings, qb-meet is a freestanding, fully demountable and reconfigurable modular seating system, engineered to create unique environments for the office or workspace.

From the sheer strength and architectural integrity of its construction, to its shameless attention to design detail; this is a system that exudes style, finesse and technology.

**SEATING.** Single sided, double sided, straight & curved.

PANELS. Glass, mfc, acrylic, laminate, fabric.

ACCESSORIES. Power & data, toolrails, tables, armrests.

ALUMINIUM FRAMEWORK. Silver. black or white.