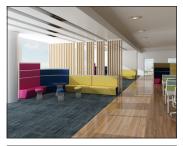

# **QB-MEET**

Designed to integrate seamlessly with its surroundings, qb-meet is a freestanding, fully demountable and reconfigurable modular seating system, engineered to create unique environments for the office or workspace.

From the sheer strength and architectural integrity of its construction, to its shameless attention to design detail; this is a system that exudes style, finesse and technology.

**SEATING.** Single sided, double sided, straight & curved.

PANELS. Glass, mfc, acrylic, laminate, fabric.

ACCESSORIES. Power & data, toolrails, tables, armrests.

ALUMINIUM FRAMEWORK. Silver. black or white.