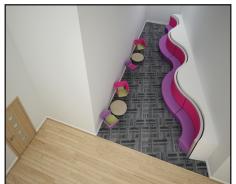

# **QB-MEET**

Designed to integrate seamlessly with its surroundings, qb-meet is a freestanding, fully demountable and reconfigurable modular seating system, engineered to create unique environments for the office or workspace.

Training Suites

Cafe Areas

Naturally, it's everything you'd expect: Demountable; Environmentally responsible; Reconfigurable, expandable and endlessly versatile.

But, in today's market, those are simply the minimum requirements. What sets qb-space apart from all other systems is its quality.

From the sheer strength and architectural integrity of its construction, to its shameless attention to design detail; this is a system that exudes style, finesse and technology.

**SEATING.** Single sided, double sided, straight & curved.

PANELS. Glass, mfc, acrylic, laminate, fabric.

ACCESSORIES. Power & data, toolrails, tables, armrests.

ALUMINIUM FRAMEWORK. Silver. black or white.