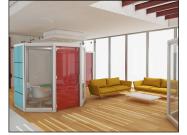

# **QB-MEET**

Designed to integrate seamlessly with its surroundings, qb-meet is a freestanding, fully demountable and reconfigurable modular seating system, engineered to create unique environments for the office or workspace.

From the sheer strength and architectural integrity of its construction, to its shameless attention to design detail; this is a system that exudes style, finesse and technology.

**SEATING.** Single sided, double sided, straight & curved.

PANELS. Glass, mfc, acrylic, laminate, fabric.

ACCESSORIES. Power & data, toolrails, tables, armrests.

ALUMINIUM FRAMEWORK. Silver. black or white.