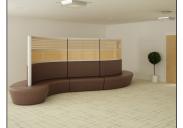

# **QB-MEET**

Designed to integrate seamlessly with its surroundings, qb-meet is a freestanding, fully demountable and reconfigurable modular seating system, engineered to create unique environments for the office or workspace.

From the sheer strength and architectural integrity of its construction, to its shameless attention to design detail; this is a system that exudes style, finesse and technology.

**SEATING.** Single sided, double sided, straight & curved.

PANELS. Glass, mfc, acrylic, laminate, fabric.

ACCESSORIES. Power & data, toolrails, tables, armrests.

ALUMINIUM FRAMEWORK. Silver. black or white.