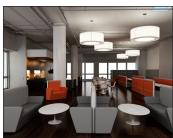

# **QB-MEET**

Designed to integrate seamlessly with its surroundings, qb-meet is a freestanding, fully demountable and reconfigurable modular seating system, engineered to create unique environments for the office or workspace.

Training Suites

Cafe Areas

Naturally, it's everything you'd expect: Demountable; Environmentally responsible; Reconfigurable, expandable and endlessly versatile.

But, in today's market, those are simply the minimum requirements. What sets qb-space apart from all other systems is its quality.

From the sheer strength and architectural integrity of its construction, to its shameless attention to design detail; this is a system that exudes style, finesse and technology.

**SEATING.** Single sided, double sided, straight & curved.