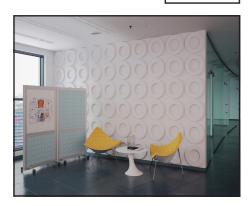

# **QB-ORBIT**

This unique mobile, modular screen system, qb-orbit, promotes movement and style within any environment. Adaptable and scalable, qb-orbit is manufactured in a range of sizes and shapes.

QBISM is fully mobile. Mobile dry wipeboard.

QBISM has movement built in. TV mounted screen.

QBISM has options. 800mm frosted glass.

QBISM has fabric. 1000mm fabric panel.

QBISM is modular. Coloured acrylic.

QBISM has curves. Manifestation on acrylic.

QBISTS always come back. Printed laminate.

**Breakout Spaces** 

Activity Based Working

Agile Workspace

Collaboration Zones

Naturally, it's everything you'd expect: Demountable; Environmentally responsible; Reconfigurable, expandable and endlessly versatile.