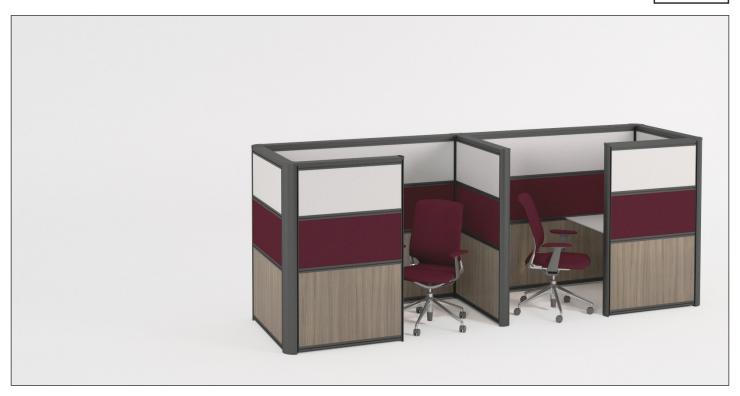

# **OB-OFFICE**

You are looking at a product that some interior architects are now referencing as the most advanced, modular office system ever. The highest quality design and materials brought together to make an architectural masterpiece.

From the sheer strength and architectural integrity of its construction, to its shameless attention to design detail; this is a system that exudes style, finesse and technology..

GLAZING. single, double, manifestations.

PANELS. mfc, glass, acrylic, laminate, fabric.

DOORS. sliding door, double door, pivot door.

ALUMINIUM FRAMEWORK. silver, black or white.